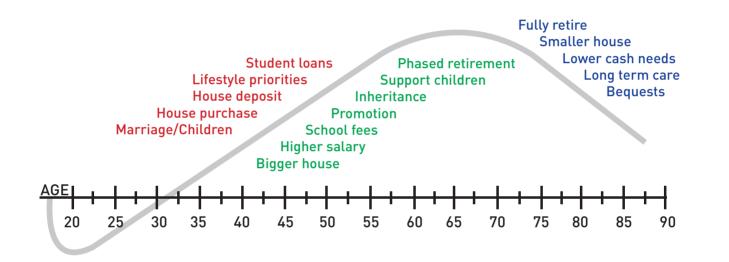

## THE STAGES OF FINANCIAL LIFE WHERE WE CAN HELP YOU



## How we can help:

Wealth Management - Savings, Investments, Tax Planning, Retirement planning

Personal & Business Protection - Life cover, Critical illness cover, Income protection cover, Business cover

Wealth Preservation - Estate planning, Succession planning, Trusts, Key business person

Retirement Planning - Pension funds, Personal funds, Company or Trustees Funds

Protecting Wealth - Protecting you and your family's standard of living against the unexpected

Property Wealth - Ensuring the best arrangements for your home, second home, buy to let or commercial properties

Managing Wealth - Making the most of tax efficient investment opportunities so that money is available when you want to spend it

Creating Wealth - Ensuring you maximise your standard of living when you do not w